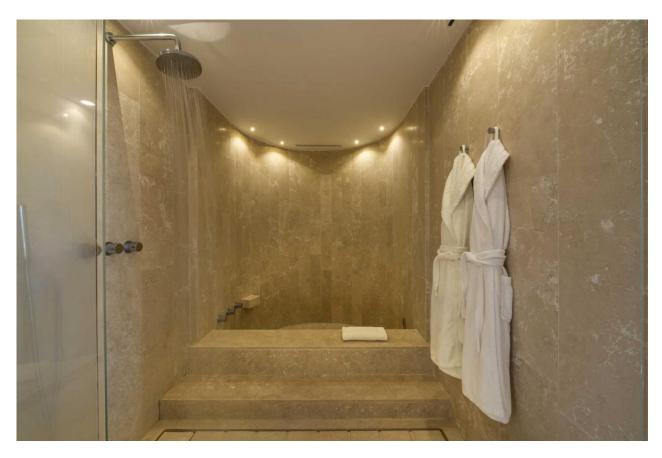

The large travertine bathroom features a bathtub with thermal water, separated shower and double basins.

Our Unesco View Terrace Royal Suite features an internal cabin for wellness treatments in the accommodation itself with separated access for our Therapists.

## WHY YOU WILL LOVE IT

- ❖ PRIVATE OUTDOOR PATIO WITH SUNSET VIEW
- ❖ LUXURIOUS TRAVERTINE MARBLE BATHROOM
- ❖ SPECIAL SEMI-CIRCULAR BATHTUB
- ❖ SHOWER WITH RAIN-BATH SHOWERHEAD

| VIEW          | Panoramic View over Val D'Orcia                         |
|---------------|---------------------------------------------------------|
| BEDS          | King Size                                               |
| BATHROOM      | Travertine Marble                                       |
| MAX OCCUPANCY | 4 GUESTS                                                |
| SIZE          | $70 \text{ m}^2 + 40 \text{ m}^2 \text{ Private Patio}$ |