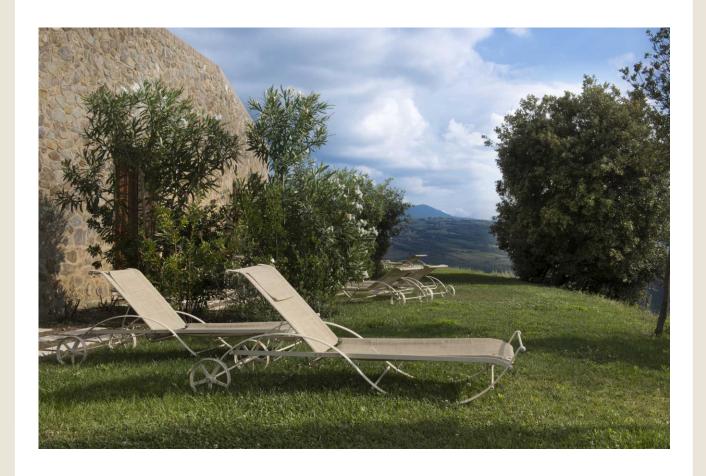

The living room features comfortable sofa and armchairs where to relax and admire the beautiful Val d'Orcia landscape through a large window.

The Private Patio is equipped with table, chairs and sunbeds, allowing you to enjoy the amazing view over the Val d'Orcia, UNESCO World Heritage, our Vineyard and the Amiata Mount especially when the sun sets, in total privacy.