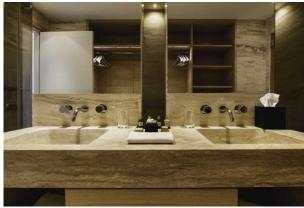

The large travertine bathroom features a bathtub with thermal water, separated shower and double basins.

Our Unesco View Terrace Royal Suite features an internal cabin for wellness treatments in the accommodation itself with separated access for our Therapists.

## WHY YOU WILL LOVE IT

- ❖ PRIVATE OUTDOOR PATIO WITH SUNSET VIEW
- ❖ LUXURIOUS TRAVERTINE MARBLE BATHROOM
- ❖ SPECIAL SEMI-CIRCULAR BATHTUB
- ❖ SHOWER WITH RAIN-BATH SHOWERHEAD

| VIEW          | Panoramic View over Val D'Orcia                         |
|---------------|---------------------------------------------------------|
| BEDS          | King Size                                               |
| BATHROOM      | Travertine Marble                                       |
| MAX OCCUPANCY | 4 GUESTS                                                |
| SIZE          | $70 \text{ m}^2 + 40 \text{ m}^2 \text{ Private Patio}$ |