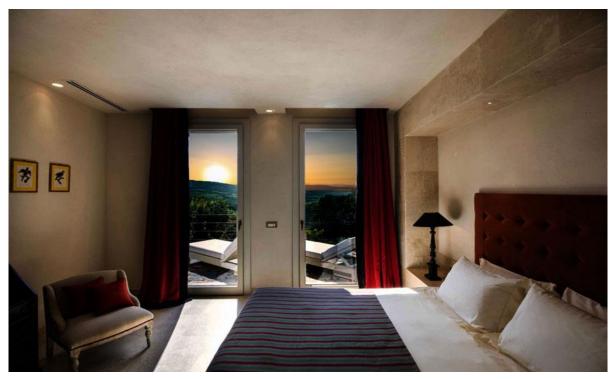

## **UNESCO VIEW TERRACE ROYAL SUITE**

Our Unesco View Terrace Royal Suite (70 sq.) is located in the contemporary and modern wing of the Castello di Velona and features a bedroom separated from the living room decorated in a contemporary style with delicate and warm colors inspired by the Tuscan tradition.

The living room features comfortable sofa and armchairs where to relax and admire the beautiful Val d'Orcia landscape through a large window.

The Private Patio is equipped with table, chairs and sunbeds, allowing you to enjoy the amazing view over the Val d'Orcia, UNESCO World Heritage, our Vineyard and the Amiata Mount especially when the sun sets, in total privacy.